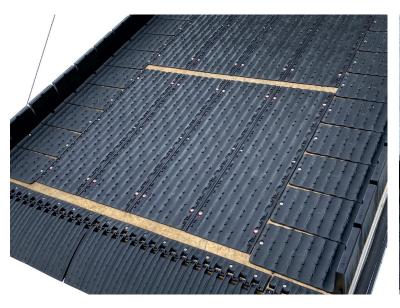

#### GLIDE WITH EASE & LOW PROFILE DESIGN OFFER FLEXIBILITY

- Reduced friction and wear from carbides to make loading and unloading easier, and more efficient
- Adds elements of safety and ease of use while loading and unloading your powersports vehicles
- Superior glide superior traction
- The best glide option for multi-purpose use Snowmobile, ATV, UTV, Snowbike, Dirtbike, Motocycles, Golf Carts great for any enclosed trailer door, or open/exposed trailer and deck surfaces
- Lower channel depth provides a higher profile for engagement points increased traction
- Additional mounting locations provide increased versatility
- Caliber's Lifetime warranty guarantees product to never chip, crack, break or wear out

#### NARROW (6")