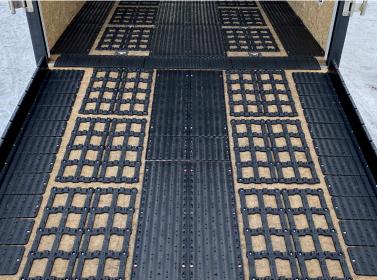

#### GLIDE WITH EASE & LOW PROFILE DESIGN OFFER FLEXIBILITY

- Reduced friction and wear from carbides to make loading and unloading easier, and more efficient
- Adds elements of safety and ease of use while loading and unloading your powersports vehicles
- Superior glide superior traction
- The best glide option for multi-purpose use Snowmobile, ATV, UTV, Snowbike, Dirtbike, Motocycles, Golf Carts great for any enclosed trailer door, or open/exposed trailer and deck surfaces
- Lower channel depth provides a higher profile for engagement points increased traction
- Additional mounting locations provide increased versatility
- Caliber's Lifetime warranty guarantees product to never chip, crack, break or wear out

#### STANDARD (9")