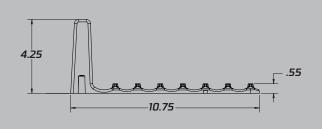

## NEW PRODUCT RELEASE



## LOADING MADE SAFER!



## PRODUCT DIMENSIONS: Includes 12 - 10.75" pieces and stainless steel hardware





## MAXIMUM PROTECTION FOR LOADING YOUR SNOWMOBILE!

- · Innovative containment system providing additional safety for loading & unloading
- · New design combines our Flex Glide High & LowPro Grip Glide into one great product
- · Increased safety makes loading & unloading easier for all ages
- · Protects trailer door cables from being caught by snowmobile skis
- · Interlocking design makes installation a breeze
- Stainless steel hardware included

MADE IN USA / 🕸 LIFETIME WARRANTY / 🥊 PATENT PENDING