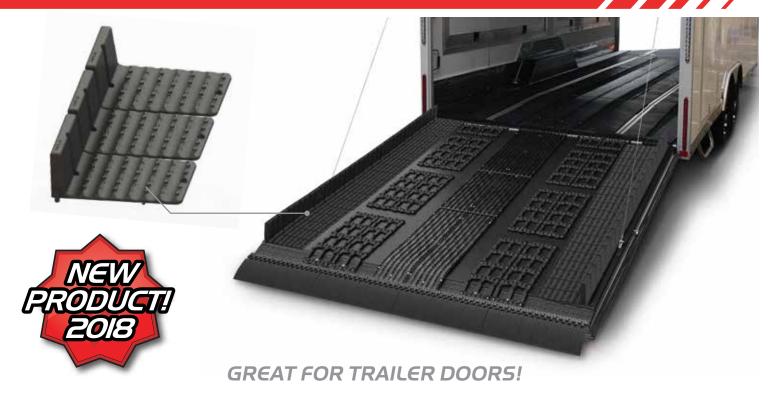

## NEW PRODUCT RELEASE

## LOADING MADE SAFER!

## MAXIMUM PROTECTION FOR LOADING YOUR SNOWMOBILE!

- · Innovative containment system providing additional safety for loading & unloading
- · New design combines our Flex Glide High & LowPro Grip Glide into one great product
- · Increased safety makes loading & unloading easier for all ages
- · Protects trailer door cables from being caught by snowmobile skis
- · Interlocking design makes installation a breeze
- Stainless steel hardware included