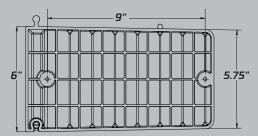

## NEW PRODUCT RELEASE



## LOADING MADE SAFER!



## PRODUCT DIMENSIONS: Includes 12 - 10.75" pieces and stainless steel hardware





## MAXIMUM PROTECTION FOR LOADING YOUR SNOWMOBILE!

- · Innovative containment system providing additional safety for loading & unloading
- · New design combines our Flex Glide High & LowPro Grip Glide into one great product
- · Increased safety makes loading & unloading easier for all ages
- · Protects trailer door cables from being caught by snowmobile skis
- · Interlocking design makes installation a breeze
- Stainless steel hardware included

MADE IN USA / 🕸 LIFETIME WARRANTY / 🥊 PATENT PENDING