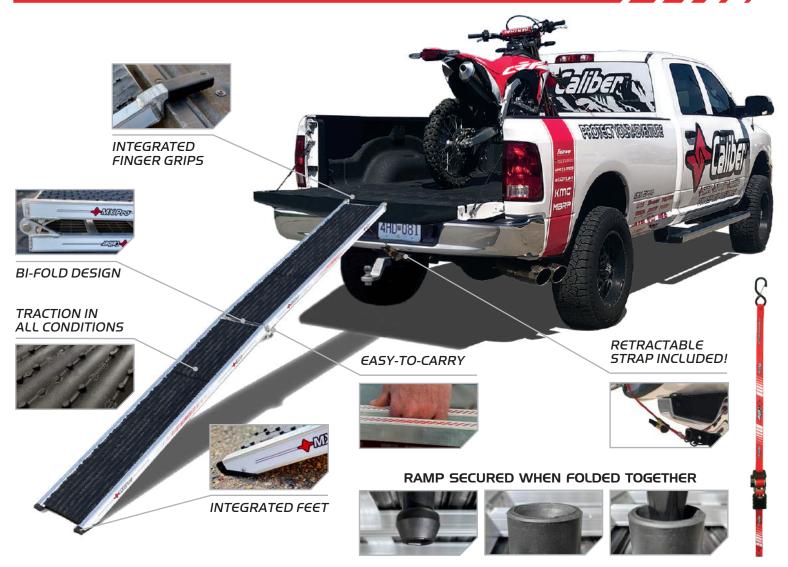

## The Industry's most innovative ramp designed for MX!

- Proven LowPro GripGlides provide a safe surface for loading in any condition
- Tapered feet and fingers have molded rubber components to keep the ramp in a secure position
- Retrax retractable strap included with ramp for additional safety and security
- Integrated catcher-keeper makes for easy handling and transport
- Arched hinge in center Folded length fits in any truck bed
- Product dimensions: OPEN 13" x 93" x 1.75": CLOSED 13" x 46.5" x 5.5"
- Product capacity: 600 lbs.
- Product weight: 23 lbs.