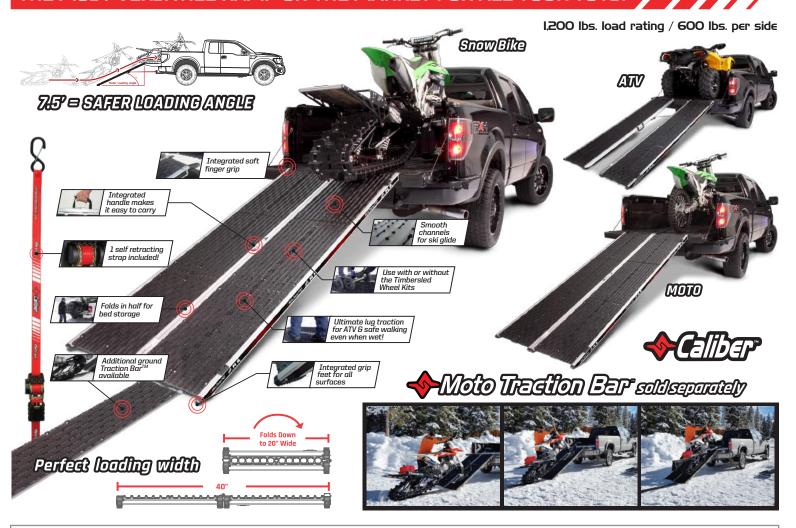

## THE MOST VERSATILE RAMP ON THE MARKET FOR ALL YOUR TOYS!

## A SAFE AND EFFECTIVE UNIVERSAL LOADING SOLUTION!

- · Efficient solution for loading all Snow Bikes
- Incorporates Caliber's proven friction-reducing snowmobile carbide glide technology
- · Accommodates loading with or without all Timbersled wheel kits
- 40" wide x 90" long makes for a safer loading angle
- Universal hinge system allows ramp to be split accommodating a wide range of machines
- Includes 1 self-retracting strap for easy mounting to your vehicle
- · Innovative Low Pro grip design provides amazing traction for all types of tires and tracks
- · Integrated traction feet and fingers ensure a safe and secure surface for ground and tailgates
- Folds in half and fits under most ATVs, UTVs and Golf Carts