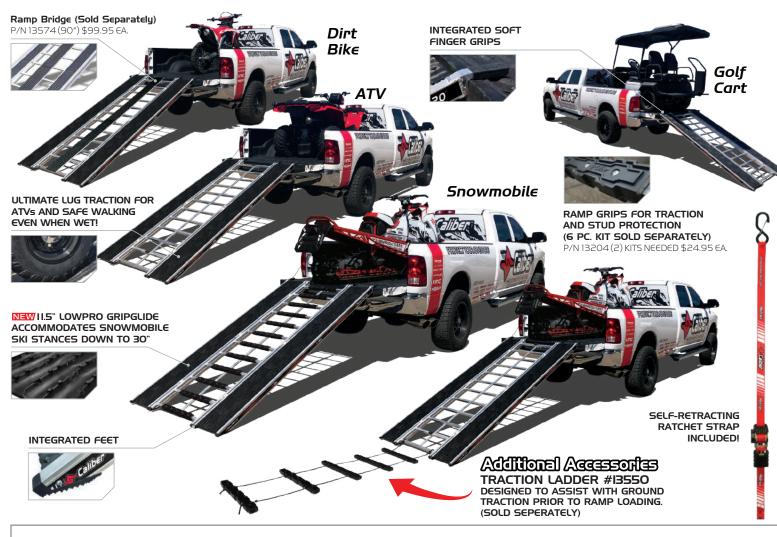

## 1,500 lbs. LOAD RATING. ONE RAMP DOES IT ALL!

## The Industry's most innovative ramp designed for ATVs, UTVs, Snowmobiles, and Golf Carts!

- NEW 11.5" LowPro GripGlide provides increased versatility to the most versatile ramp on the powersports market
- NEW 11.5" LowPro GripGlide accommodates snowmobile ski stances down to 30"
- LowPro GripGlides provide the market's safest walk when entering and exiting the vehicle or trailer
- Includes Caliber's Retrax strap to easily secure the ramp to your vehicle
- RampPro 2.0. measures at 7.5' (90") long for a safe, effective, and comfortable loading angle
- A safe and effective loading solution for most Snowmobiles, ATVs, UTVs, Snowbikes, Dirtbikes, Motorcycles and Golf Carts
- Includes Caliber's Lifetime Warranty
- 1,500lb. rating

♦ LIFETIME WARRANTY / PATENT PENDING

Part # 13527 Ramp-Pro 2.0 (52" x 90") SRP: \$399.95
Part # 13204 Ramp Grips 6pc. (2" x 15") 2 kits required for Ramp-Pro SRP: \$24.95 each
Part # 13550 Traction Ladder (15" x 70") SRP: \$69.95