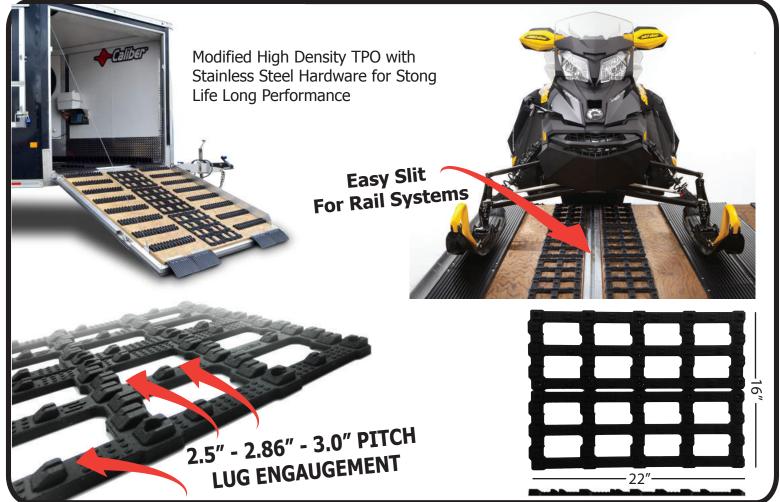

## Trax Grabber for effortless loading of your snowmobiles

- Innovative lug patern provides smooth interlocking Grip for your track
- Strategic Lugg placement engauges 2.5", 2.86" and 3.0" pitch tracks
- Great for all tracks including Paddle Tracks and Studed tracks
- 16" width accommodates all track widths without overhang
- Great Low Profile design to make for safe walking
- High-impact plastic (TPO), guaranteed not to crack, chip, break or wear out
- Stainless steel screws; installs with ease will not rust
- Flexible, Strong and Gaurenteed not to break.
- Made in USA and includes Caliber's lifetime warranty

Part #

**23060** - TRAX GRABBER, DOUBLE SET
(2 PCS w/40 pc.STAINLESS HARDWARE KIT)

**Suggested Retail Pricing**