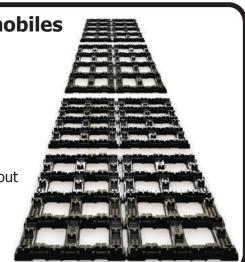

## Trax Grabber for effortless loading of your snowmobiles

- Innovative lug patern provides smooth interlocking Grip for your track
- Strategic Lugg placement engauges 2.5", 2.86" and 3.0" pitch tracks
- Great for all tracks including Paddle Tracks and Studed tracks
- 16" width accommodates all track widths without overhang
- Great Low Profile design to make for safe walking
- High-impact plastic (TPO), guaranteed not to crack, chip, break or wear out
- Stainless steel screws; installs with ease will not rust
- Flexible, Strong and Gaurenteed not to break.
- Made in USA and includes Caliber's lifetime warranty

Part #

**23060** - TRAX GRABBER, DOUBLE SET
(2 PCS w/40 pc.STAINLESS HARDWARE KIT)

**Suggested Retail Pricing**