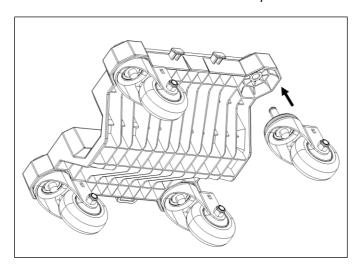

Step 1:

Insert Swivel Casters in to bottom side of Dolly Platforms.

Step 3:
Insert Track Pads into Dolly Platforms.

Step 2:

Insert Ski Pads into Dolly Platforms.

**Step 4:**Insert Ski Straps into the Platform.