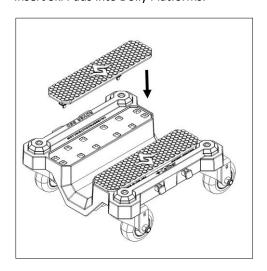

Step 1:

Insert Swivel Casters in to bottom side of Dolly Platforms.

Step 3:
Insert Track Pads into Dolly Platforms.

Step 2:

Insert Ski Pads into Dolly Platforms.

**Step 4:**Insert Ski Straps into the Platform.