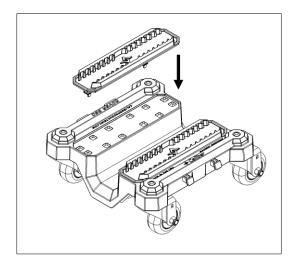

Step 1:

Insert Swivel Casters in to bottom side of Dolly Platforms.

Step 3:
Insert Track Pads into Dolly Platforms.

Step 2:

Insert Ski Pads into Dolly Platforms.

**Step 4:**Insert Ski Straps into the Platform.