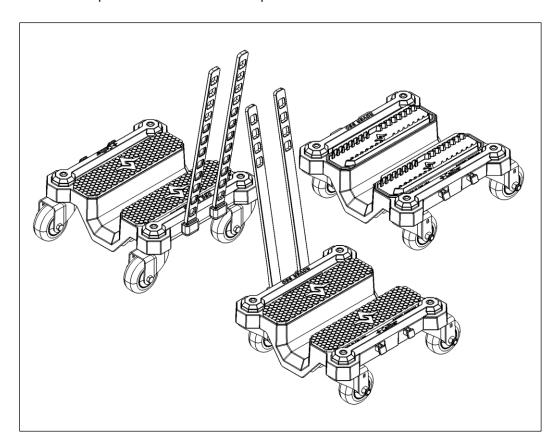

## **⚠ WARNING:**

- Read all instructions before use.
- DO NOT exceed 800 lbs. maximum snowmobile weight.
- Caliber Inc. is NOT responsible for the use of this product.

| Components Included |                 |     |
|---------------------|-----------------|-----|
| Part Number         | Description     | QTY |
| 61378               | Platform, Dolly | 4   |
| 61375               | Caster, Swivel  | 12  |
| 61379               | Pad, Ski        | 4   |
| 61376               | Strap, Ski      | 4   |
| 61377               | Pad, Track      | 2   |