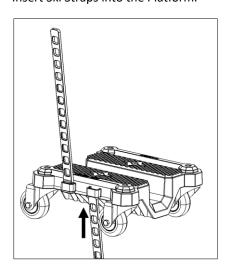

Step 1:

Insert Swivel Casters in to bottom side of Dolly Platforms.

Step 3:
Insert Track Pads into Dolly Platforms.

Step 2:

Insert Ski Pads into Dolly Platforms.

**Step 4:**Insert Ski Straps into the Platform.